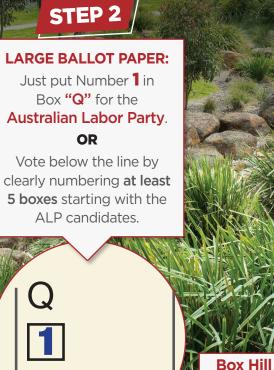

#### STEP 2

LARGE BALLOT PAPER:

Just put Number 1 in Box "O" for the Australian Labor Party. OR

Vote below the line by clearly numbering at least 5 boxes starting with the ALP candidates.

Authorised by C. Ford, ALP, 438 Docklands Drive, Docklands VIC 3008. Printed by Kosdown Printing, 10 Rocklea Drive, Port Melbourne 3207. Registered by the Victorian Electoral Commission.